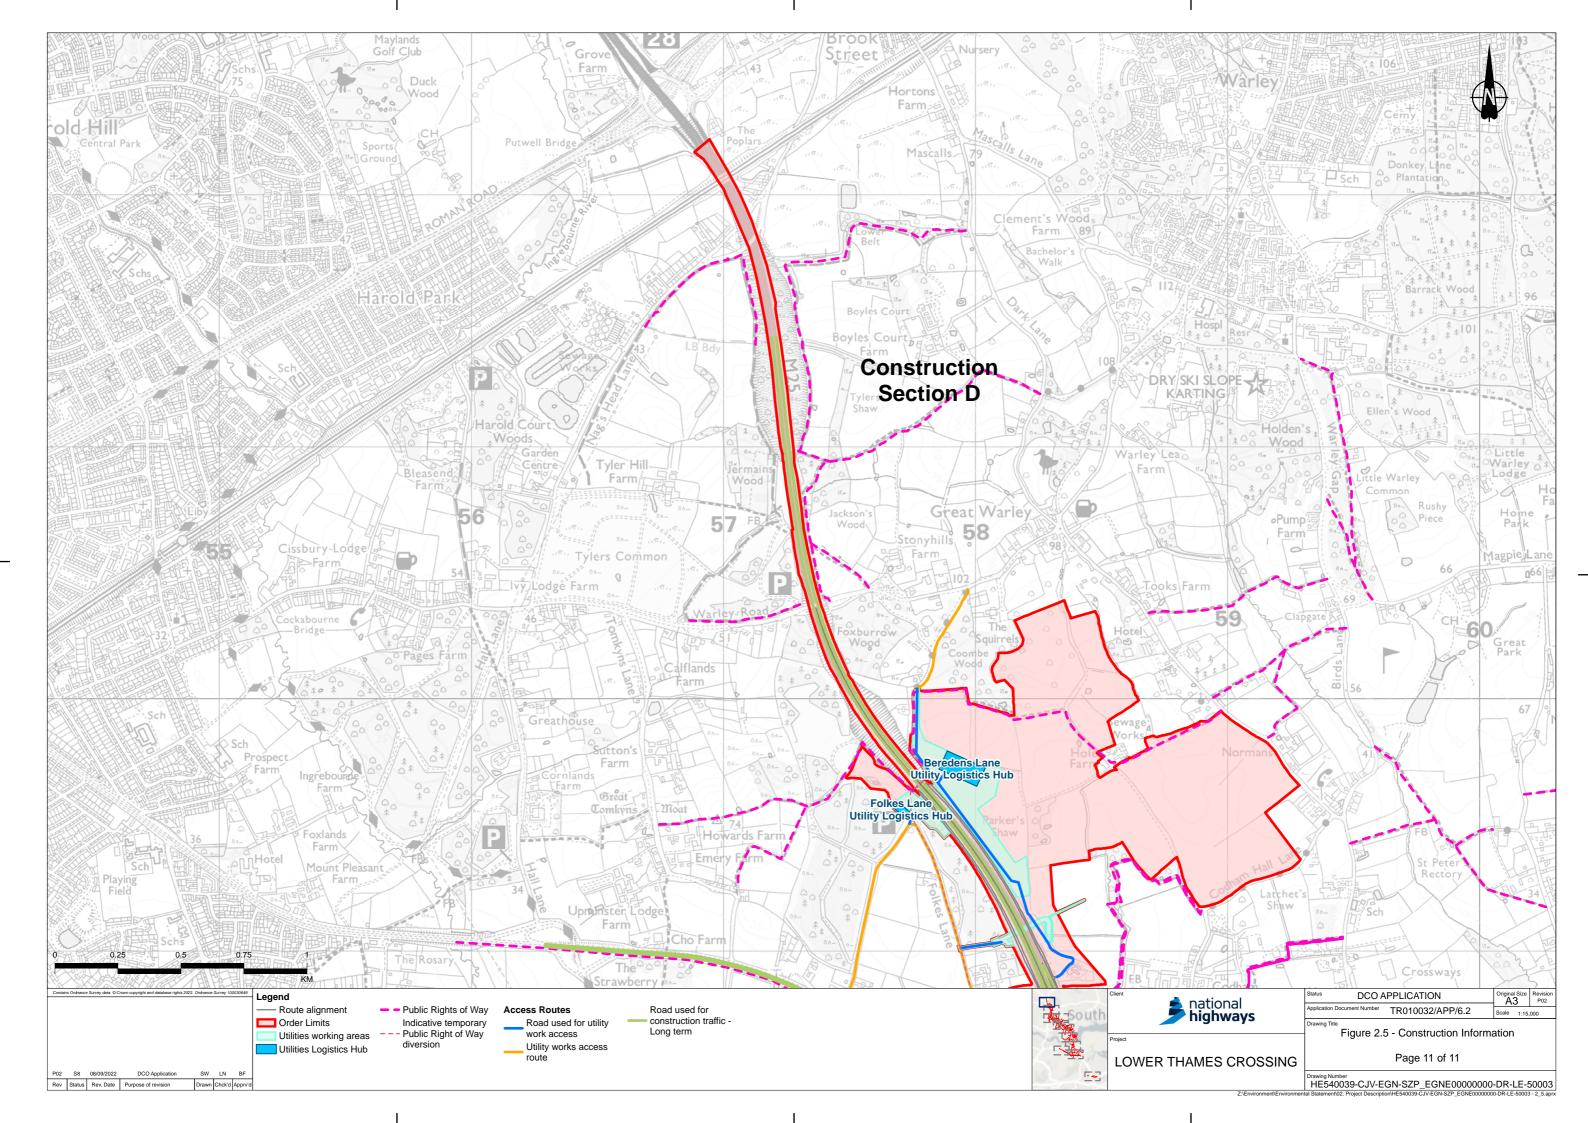

**Figure 2.5 - Construction Information** 

APFP Regulation 5(2)(a) Infrastructure Planning (Applications: Prescribed Forms and Procedure) **Regulations 2009** Volume 6

> Planning Inspectorate Scheme Ref: TR010032 Application Document Ref: TR010032/APP/6.2